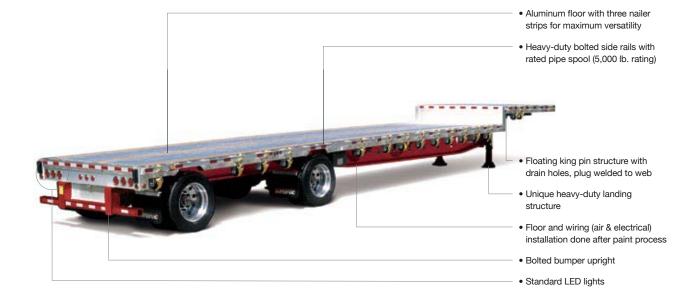

Certain features shown here may be changed without notice.

Cargo hands as internal anchor points

60,000 lb. capacity coil package

Wood floor available

Galvanized steel cross members