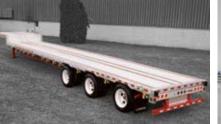

## STURDY, RELIABLE, AND LONG LASTING. TO TAKE YOU WHEREVER YOU WANT,

- Frame fully welded on both sides, flange to web : Enhanced reliability
- Four corners made of extruded heavy-duty aluminum tubing : High impact resistance
- Steel structure entirely shot blasted and painted Reduced maintenance
- "X" bracing between main frame Equalized load distribution
- Aluminum side box made of tubing : Stronger connection with side rail