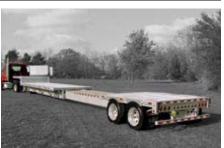

Certain features shown here may be changed without notice.

Cargo hands as internal anchor points

60,000 lb. capacity coil package

Wood floor available

Galvanized steel cross members