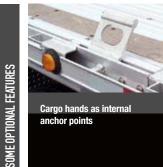

Certain features shown here may be changed without notice.

Cargo hands as internal anchor points

60,000 lb. capacity coil package

Wood floor available

Galvanized steel cross members