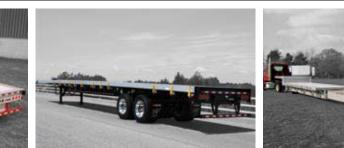

## STURDY, RELIABLE, AND LONG LASTING. TO TAKE YOU WHEREVER YOU WANT,

- Frame fully welded on both sides, flange to web : Enhanced reliability
- Four corners made of extruded heavy-duty aluminum tubing : High impact resistance
- Steel structure entirely shot blasted and painted Reduced maintenance
- "X" bracing between main frame Equalized load distribution
- Aluminum side box made of tubing : Stronger connection with side rail